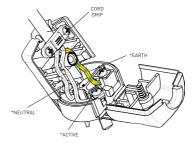

- 1) Strip insulation as illustrated & twist strands
- 2) Insert strands into clamp terminals. Secure tightly
- 3) Place cord under loosened cord grip
- Tighten cord grip. (The cord grip is reversible to accommodate all cord sizes).
- 5) Fold until together and secure with screw.

## Suitable for 1.0mm<sup>2</sup> and 1.5mm<sup>2</sup>, ordinary-duty and heavy-duty, 2-core and 3-core flexible cords only.

**\*WARNING:** Connect only to the (A) ACTIVE and (N) NEUTRAL terminals when using 2 core cable.