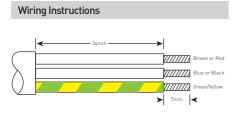

## Quick-Connect 3 Pin Plug Cat. 90 Instruction Leaflet

- \* EARTH (E) Green/Yellow (or Green) \* ACTIVE (A) - Brown (or Red)
- \* NEUTRAL (N) Blue (or Black)